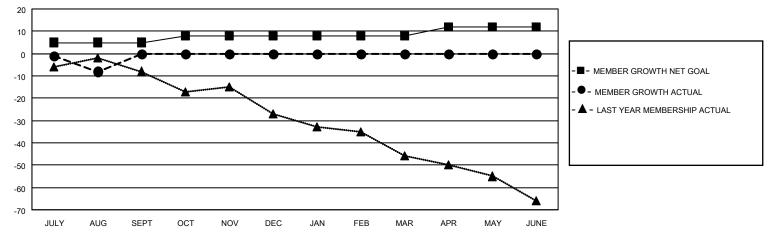

## GOALS AND ACTUAL MEMBERS CUMULATIVE

| DROPPED CLUBS: 1 |   | 0 CLUBS OF 61 ADDED 1 OR<br>MORE NEW MEMBERS | GENDER DISTRIBUTION                |              |  |
|------------------|---|----------------------------------------------|------------------------------------|--------------|--|
|                  |   | MORE NEW MEMBERS                             | MALE                               | 752 (65.79%) |  |
|                  |   |                                              | FEMALE                             | 391 (34.21%) |  |
| DROPPED MEMBERS  |   |                                              | NON BINARY                         | 0 (0.00%)    |  |
| DEGEAGED         | 4 |                                              | PREFER NOT TO ANSWER               | 0 (0.00%)    |  |
| DECEASED         | ı |                                              |                                    |              |  |
| CLUB CANCELLED   | 0 | CLICK HERE FOR CUMULATIVE                    | TOTAL FAMILY UNIT MEMBERS 74       |              |  |
| OTHER            | 7 | MEMBERSHIP DATA                              |                                    |              |  |
| TOTAL            | 8 |                                              | FAMILY MEMBERS PAYING HALF DUES 38 |              |  |
|                  |   |                                              |                                    |              |  |

## MONTHLY MEMBERSHIP PROGRESS REPORT

LOCATION ESTONIA District 120 Results as of: 8/31/2022

| Clubs                 |               |           |               | Members               |                        |                         |                                                    |
|-----------------------|---------------|-----------|---------------|-----------------------|------------------------|-------------------------|----------------------------------------------------|
| RESULTS FOR 2022-2023 |               |           |               | RESULTS FOR 2022-2023 |                        |                         |                                                    |
| QUARTER               | NEW CLUB GOAL | NEW CLUBS | DROPPED CLUBS | QUARTER MEM           | BER GROWTH NET<br>GOAL | MEMBER GROWTH<br>ACTUAL | DROPPED<br>MEMBERS ACTUAL<br>(including transfers) |
| JULY/AUG/SEPT         | 1             | 0         | 1             | JULY/AUG/SEPT         | 5                      | 0                       | 8                                                  |
| OCT/NOV/DEC           | 1             | 0         | 0             | OCT/NOV/DEC           | 3                      | 0                       | 0                                                  |
| JAN/FEB/MAR           | 1             | 0         | 0             | JAN/FEB/MAR           | 0                      | 0                       | 0                                                  |
| APR/MAY/JUNE          | 0             | 0         | 0             | APR/MAY/JUNE          | 4                      | 0                       | 0                                                  |