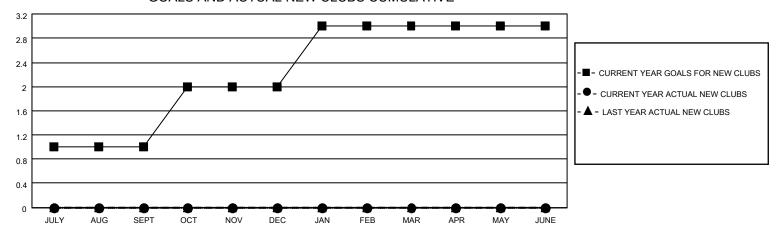

## GOALS AND ACTUAL NEW CLUBS CUMULATIVE

## MONTHLY MEMBERSHIP PROGRESS REPORT

LOCATION ESTONIA District 120 Results as of: 8/31/2022

| Clubs                 |               |           |               | Members               |                        |                         |                                                    |
|-----------------------|---------------|-----------|---------------|-----------------------|------------------------|-------------------------|----------------------------------------------------|
| RESULTS FOR 2022-2023 |               |           |               | RESULTS FOR 2022-2023 |                        |                         |                                                    |
| QUARTER               | NEW CLUB GOAL | NEW CLUBS | DROPPED CLUBS | QUARTER MEM           | BER GROWTH NET<br>GOAL | MEMBER GROWTH<br>ACTUAL | DROPPED<br>MEMBERS ACTUAL<br>(including transfers) |
| JULY/AUG/SEPT         | 1             | 0         | 1             | JULY/AUG/SEPT         | 5                      | 0                       | 8                                                  |
| OCT/NOV/DEC           | 1             | 0         | 0             | OCT/NOV/DEC           | 3                      | 0                       | 0                                                  |
| JAN/FEB/MAR           | 1             | 0         | 0             | JAN/FEB/MAR           | 0                      | 0                       | 0                                                  |
| APR/MAY/JUNE          | 0             | 0         | 0             | APR/MAY/JUNE          | 4                      | 0                       | 0                                                  |